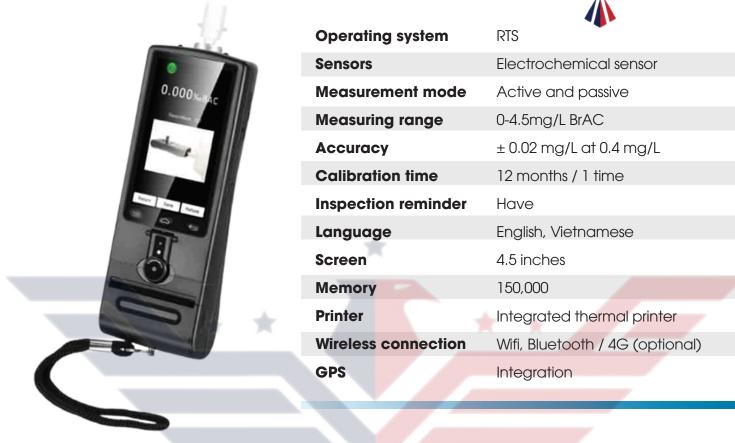

# EGB39

# Law Enforcement Breathalyzer Alcohol Tester

#### Features:

Law Enforcement Breathalyzer Alcohol Tester EGB39 uses an electrochemical sensor for high accuracy. The device has the ability to self-check the cleanliness of the air flow, automatically blow out the remaining moisture and alcohol in the device after each measurement to ensure the next measurement has the highest accuracy and the fastest recovery time. With 4.5-inch touch screen makes it easy to control the device. Its memory stores up to 150,000 measurement results with full information about the tests. The measurement time is fast, each measurement takes only about 3 seconds. The system automatically reminds you to calibrate the device after 12 months. The device integrates GPS positioning, thermal printer, uses a 3.7V/3600mAh Lithium-ion rechargeable battery and connects USB to the computer to download test results.