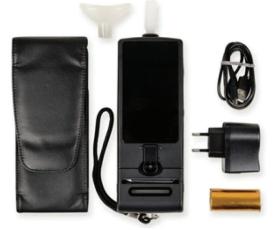

#### Features:

Law Enforcement Breathalyzer Alcohol Tester EGB39 uses an electrochemical sensor for high accuracy. The device has the ability to self-check the cleanliness of the air flow, automatically blow out the remaining moisture and alcohol in the device after each measurement to ensure the next measurement has the highest accuracy and the fastest recovery time. With 4.5-inch touch screen makes it easy to control the device. Its memory stores up to 150,000 measurement results with full information about the tests. The measurement time is fast, each measurement takes only about 3 seconds. The system automatically reminds you to calibrate the device after 12 months. The device integrates GPS positioning, thermal printer, uses a 3.7V/3600mAh Lithium-ion rechargeable battery and connects USB to the computer to download test results.